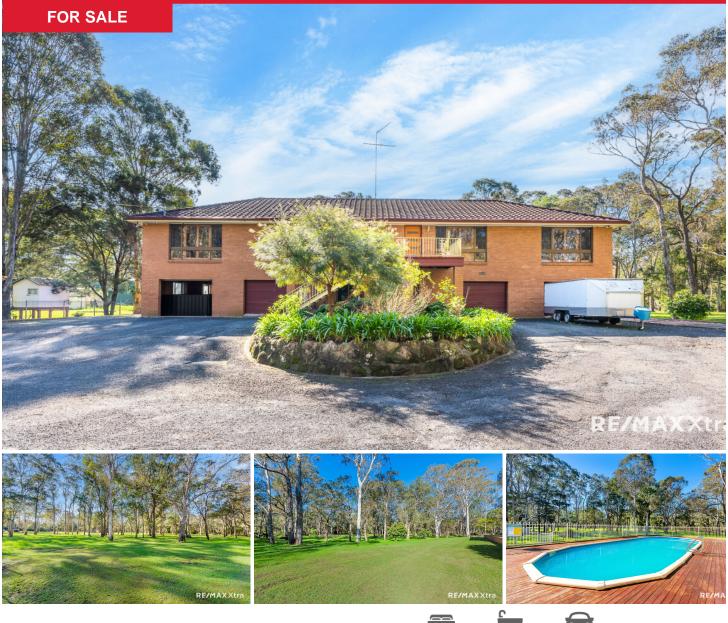

## 1 & 7 Kenmare Road, Londonderry

This incredible family brick homes are located in the ever popular Londonderry estate. With no expense spared, the homes exudes style and effortless sophistication that you would come to expect from a quality home and being set on such a huge block there's space to spare. You're close to Marsden Park and Penrith precinct and all that it has to offer close to your doorstep.

- Your own private oasis with the gorgeous above ground swimming pool and massive backyard gardens, perfect way to cool down, relax and entertain during the summer months

- As an added bonus, this home also features detached machinery sheds